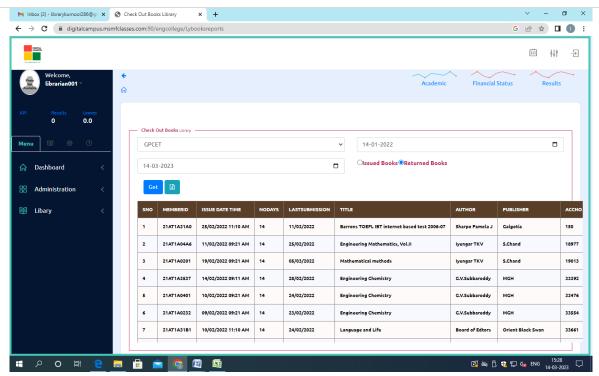

# G PULLAIAH COLLEGE OF ENGINEERING & TECHNOLOGY (Autonomous)

(Approved by AICTE | NAAC Accreditation with 'A' Grade | Accredited by NBA (CIV, CSE, ECE & EEE) | Affiliated to JNTUA)
Nandikotkur Road, Venkayapalli (V), Kurnool - 518452, Andhra Pradesh

# 4.2.1 - Library is automated using Digital Campus (RMJ)



























#### **G PULLAIAH COLLEGE OF ENGINEERING & TECHNOLOGY**

#### (Autonomous)

(Approved by AICTE | NAAC Accreditation with 'A' Grade |
Accredited by NBA (CIV, CSE, ECE & EEE) | Affiliated to JNTUA)
Nandikotkur Road, Venkayapalli (V), Kurnool - 518452, Andhra Pradesh

#### Annual Subscription of New Generation Library Software 2018-2020

To The Principal GPCET, Kurnool

Date: 10-06-2018

Department: LIBRARY

| S. No | Description                                                | Approx. Unit<br>Price (RS) | Approx. Cost (Rs) | Purpose                                   |
|-------|------------------------------------------------------------|----------------------------|-------------------|-------------------------------------------|
| 1     | Digital Campus Library<br>Duration: J