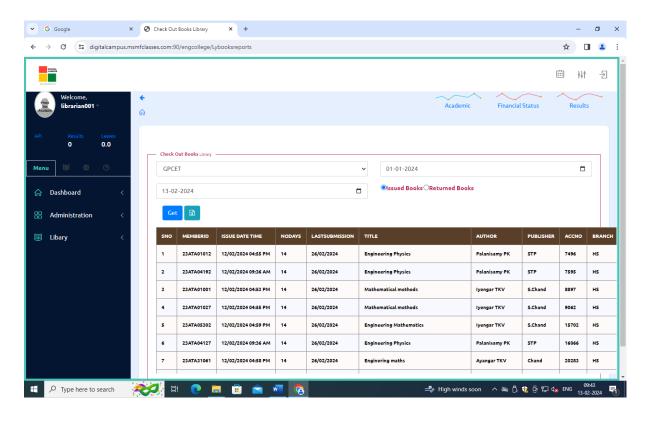

# G PULLAIAH COLLEGE OF ENGINEERING & TECHNOLOGY (Autonomous)

(Approved by AICTE | NAAC Accreditation with 'A' Grade | Accredited by NBA (CIV, CSE, ECE & EEE) | Affiliated to JNTUA)
Nandikotkur Road, Venkayapalli (V), Kurnool - 518452, Andhra Pradesh

# 4.2.1 - Library is automated using Digital Campus (RMJ)



























#### **G PULLAIAH COLLEGE OF ENGINEERING & TECHNOLOGY**

#### (Autonomous)

(Approved by AICTE | NAAC Accreditation with 'A' Grade |
Accredited by NBA (CIV, CSE, ECE & EEE) | Affiliated to JNTUA)
Nandikotkur Road, Venkayapalli (V), Kurnool - 518452, Andhra Pradesh

#### Annual Subscription of New Generation Library Software 2018-2020

To The Principal GPCET, Kurnool

Date: 10-06-2018

Department: LIBRARY

| S. No | Description                                                | Approx. Unit<br>Price (RS) | Approx. Cost (Rs) | Purpose                                   |
|-------|------------------------------------------------------------|----------------------------|-------------------|-------------------------------------------|
| 1     | Digital Campus Library<br>Duration: